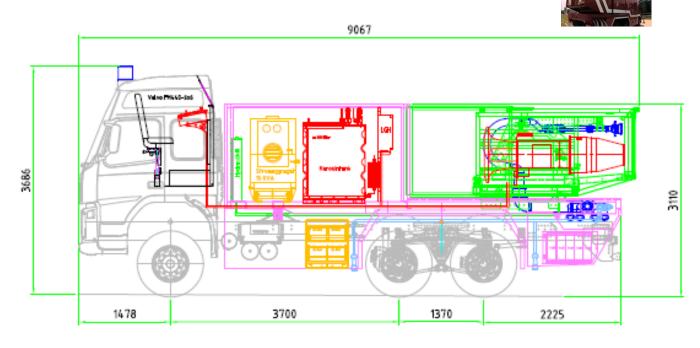

# **Turbo Hydro Jet System**

#### **Turbo Hydro Jet System**

### **New THJ-Generation**