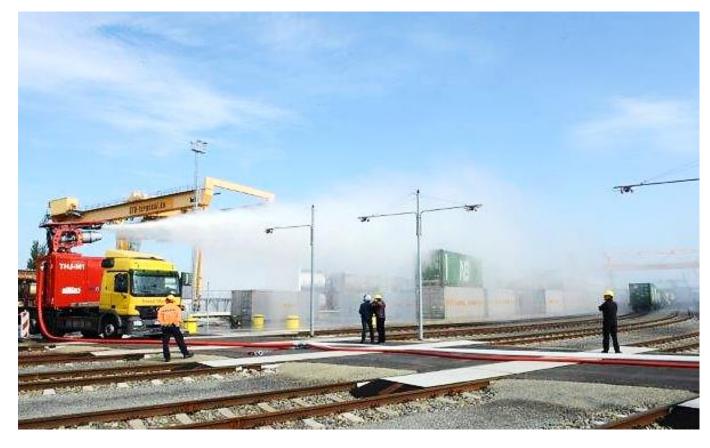

#### From TRUCK to FIRETRUCK with water & foam

#### From TRUCK to FIRETRUCK with water & foam

- √ independent
- √ easy to integrate
- √ easy to handle

- √ small
- ✓ modular
- ✓ universal to integrate

✓ Easy to handle via remote control and Joy-Stick

✓ Long distance operating spray jet