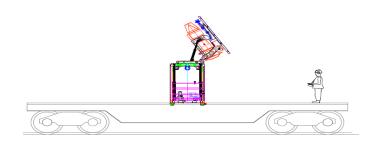

#### From TRUCK to FIRETRUCK with water & foam

- √ independent
- √ easy to integrate
- √ easy to handle

- √ small
- ✓ modular
- ✓ universal to integrate

✓ Easy to handle via remote control and Joy-Stick

✓ Long distance operating spray jet

✓ high altitude operating spray jet

✓ high penetration operating spray jet

✓ Add-On-Equipment for multiple operating conditions

✓ Add-On-Equipment for High Capacity Industrial Vehicles

е

✓ Range of Application