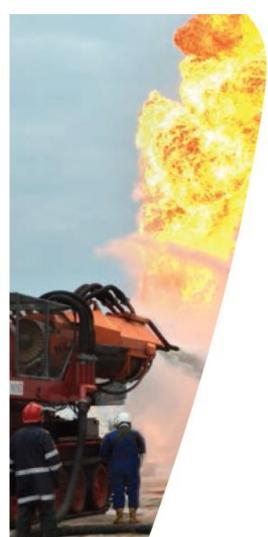

#### **BIG WIND**

Extinguishment of a gas well fire with the deployment of Vehicle Mounted Jet Engines Group E&P Drilling and Completion, MOL