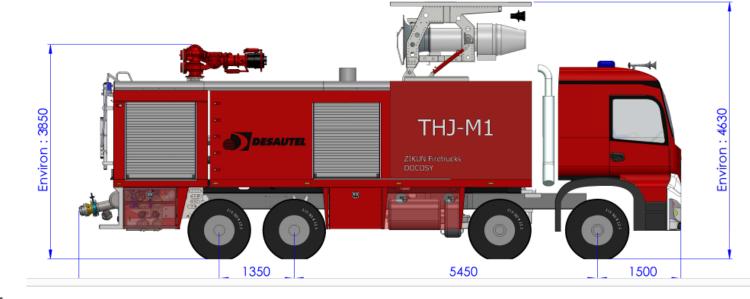

well fire with the deployment of Vehicle Mounted Jet Engines Group E&P Drilling and Completion, MOL







#### From TANK to TRUCK











# **Turbo Hydro Jet System**

# zikun DICOSY

#### From TANK to TRUCK











#### From TRUCK to FIRETRUCK with water & foam











#### From TRUCK to FIRETRUCK with water & foam



















- √ independent
- √ easy to integrate
- √ easy to handle







- √ small
- ✓ modular
- ✓ universal to integrate











✓ Easy to handle via remote control and Joy-Stick













✓ Long distance operating spray jet







✓ high altitude operating spray jet







✓ high penetration operating spray jet









✓ Add-On-Equipment for multiple operating conditions



















✓ Add-On-Equipment for High Capacity Industrial Vehicles

















е













✓ Range of Application



spray-jet:

working from a safe distance

#### **Turbo Hydro Jet System**



### **New THJ-Generation**

### From TANK to Add-ON-Equipment for multiple operating conditions