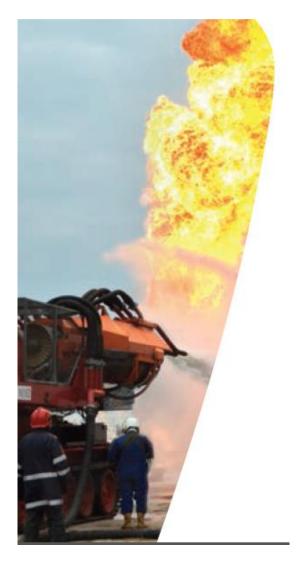

#### **BIG WIND**

Extinguishment of a gas well fire with the deployment of Vehicle Mounted Jet Engines Group E&P Drilling and Completion, MOL

spray-jet:

working from a safe distance