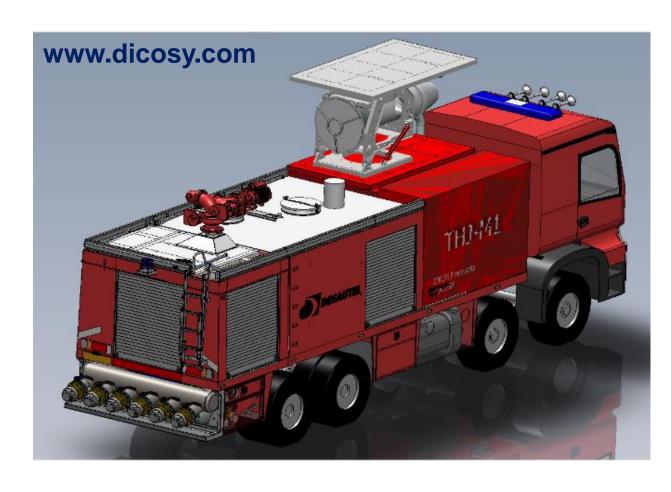

# **Turbo Hydro Jet System**

#### **Turbo Hydro Jet System**

### **New THJ-Generation**