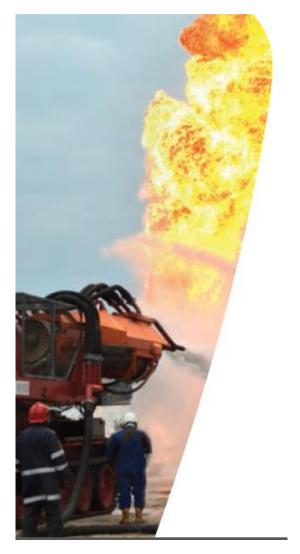

#### **BIG WIND**

Extinguishment of a gas well fire with the deployment of Vehicle Mounted Jet Engines Group E&P Drilling and Completion, MOL