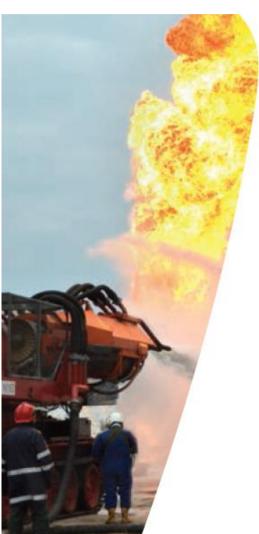

#### **BIG WIND**

Extinguishment of a gas well fire with the deployment of Vehicle Mounted Jet Engines Group E&P Drilling and Completion, MOL