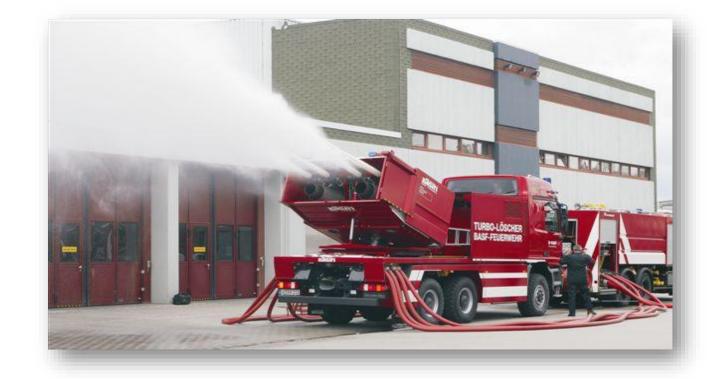

**Turbo-Extinguisher:** 

How to use the Turbo-Hydro-Jet-Technology as Add-On-Equipment

#### From TRUCK to FIRETRUCK with water & foam

#### From TRUCK to FIRETRUCK with water & foam

- √ independent
- √ easy to integrate
- √ easy to handle

- √ small
- ✓ modular
- ✓ universal to integrate

✓ Easy to handle via remote control and Joy-Stick

✓ Long distance operating spray jet

✓ high altitude operating spray jet

✓ high penetration operating spray jet

✓ Add-On-Equipment for multiple operating conditions

✓ Add-On-Equipment for High Capacity Industrial Vehicles

е

✓ Range of Application

spray-jet:

working from a safe distance