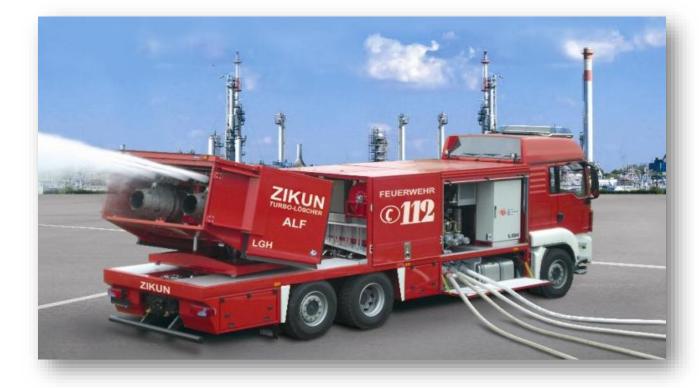

**Turbo-Extinguisher:** 

How to use the Turbo-Hydro-Jet-Technology as Add-On-Equipment



#### **BIG WIND**



Extinguishment of a gas well fire with the deployment of Vehicle Mounted Jet Engines Group E&P Drilling and Completion, MOL







#### From TANK to TRUCK











# **Turbo Hydro Jet System**

# zikun DICOSY

#### From TANK to TRUCK











#### From TRUCK to FIRETRUCK with water & foam











#### From TRUCK to FIRETRUCK with water & foam



















- √ independent
- √ easy to integrate
- √ easy to handle







- √ small
- ✓ modular
- ✓ universal to integrate











✓ Easy to handle via remote control and Joy-Stick













✓ Long distance operating spray jet







✓ high altitude operating spray jet







✓ high penetration operating spray jet









✓ Add-On-Equipment for multiple operating conditions



















✓ Add-On-Equipment for High Capacity Industrial Vehicles

















е













✓ Range of Application



spray-jet:

working from a safe distance

#### **Turbo Hydro Jet System**



### **New THJ-Generation**

### From TANK to Add-ON-Equipment for multiple operating conditions