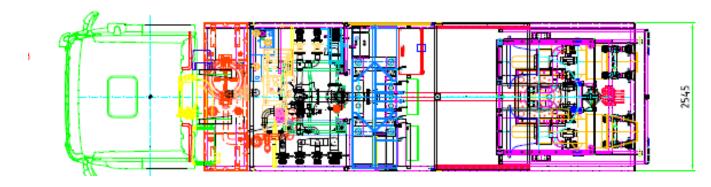

**Turbo-Extinguisher:** 

How to use the Turbo-Hydro-Jet-Technology as Add-On-Equipment



#### **BIG WIND**



Extinguishment of a gas well fire with the deployment of Vehicle Mounted Jet Engines Group E&P Drilling and Completion, MOL







#### From TANK to TRUCK











# **Turbo Hydro Jet System**

# zikun DICOSY

#### From TANK to TRUCK











#### From TRUCK to FIRETRUCK with water & foam











#### From TRUCK to FIRETRUCK with water & foam



















- √ independent
- √ easy to integrate
- √ easy to handle







- √ small
- ✓ modular
- ✓ universal to integrate











✓ Easy to handle via remote control and Joy-Stick













✓ Long distance operating spray jet







✓ high altitude operating spray jet







✓ high penetration operating spray jet









✓ Add-On-Equipment for multiple operating conditions



















✓ Add-On-Equipment for High Capacity Industrial Vehicles

















е













✓ Range of Application



spray-jet:

working from a safe distance

#### **Turbo Hydro Jet System**



### **New THJ-Generation**

### From TANK to Add-ON-Equipment for multiple operating conditions