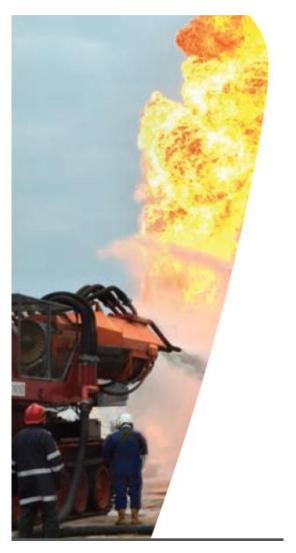

#### **BIG WIND**

Extinguishment of a gas well fire with the deployment of Vehicle Mounted Jet Engines Group E&P Drilling and Completion, MOL