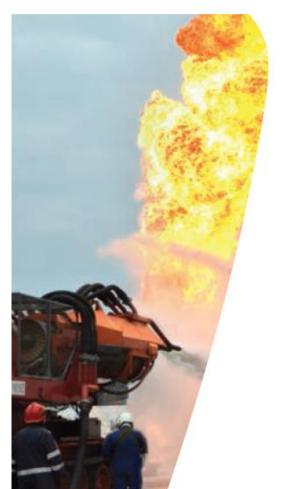

#### **BIG WIND**

Extinguishment of a gas well fire with the deployment of Vehicle Mounted Jet Engines Group E&P Drilling and Completion, MOL