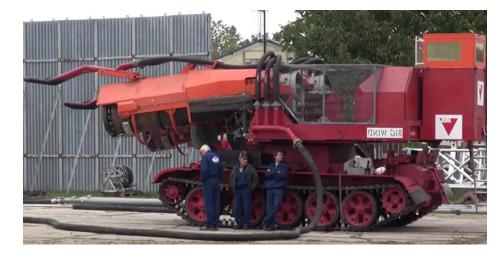

#### **BIG WIND**

Extinguishment of a gas well fire with the deployment of Vehicle Mounted Jet Engines Group E&P Drilling and Completion, MOL