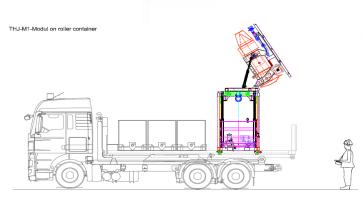

#### From TRUCK to FIRETRUCK with water & foam

- √ independent
- √ easy to integrate
- √ easy to handle

- √ small
- ✓ modular
- ✓ universal to integrate

✓ Easy to handle via remote control and Joy-Stick

✓ Long distance operating spray jet

✓ high altitude operating spray jet

✓ high penetration operating spray jet

✓ Add-On-Equipment for multiple operating conditions

✓ Add-On-Equipment for High Capacity Industrial Vehicles

е

✓ Range of Application