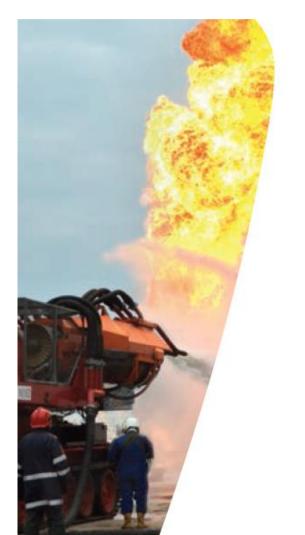

#### **BIG WIND**

Extinguishment of a gas well fire with the deployment of Vehicle Mounted Jet Engines Group E&P Drilling and Completion, MOL