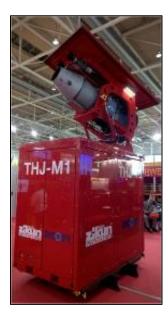

✓ high altitude operating spray jet

✓ high penetration operating spray jet

✓ Add-On-Equipment for multiple operating conditions

✓ Add-On-Equipment for High Capacity Industrial Vehicles

е

✓ Range of Application

spray-jet:

working from a safe distance