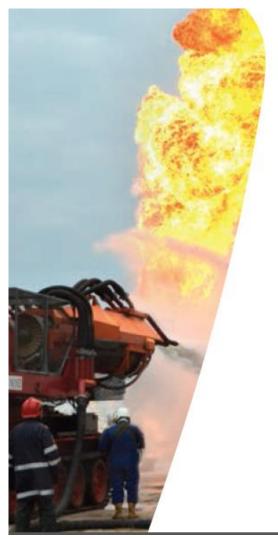

#### **BIG WIND**

Extinguishment of a gas well fire with the deployment of Vehicle Mounted Jet Engines Group E&P Drilling and Completion, MOL