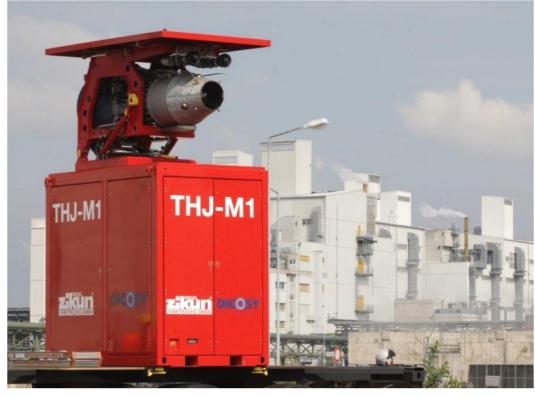

**Turbo-Extinguisher:** 

How to use the Turbo-Hydro-Jet-Technology as Add-On-Equipment



#### **BIG WIND**



Extinguishment of a gas well fire with the deployment of Vehicle Mounted Jet Engines Group E&P Drilling and Completion, MOL







#### From TANK to TRUCK











# **Turbo Hydro Jet System**

# zikun DICOSY

#### From TANK to TRUCK











#### From TRUCK to FIRETRUCK with water & foam











#### From TRUCK to FIRETRUCK with water & foam



















- √ independent
- √ easy to integrate
- √ easy to handle







- √ small
- ✓ modular
- ✓ universal to integrate











✓ Easy to handle via remote control and Joy-Stick













✓ Long distance operating spray jet







✓ high altitude operating spray jet







✓ high penetration operating spray jet









✓ Add-On-Equipment for multiple operating conditions



















✓ Add-On-Equipment for High Capacity Industrial Vehicles

















е













✓ Range of Application



spray-jet:

working from a safe distance

#### **Turbo Hydro Jet System**



### **New THJ-Generation**

### From TANK to Add-ON-Equipment for multiple operating conditions