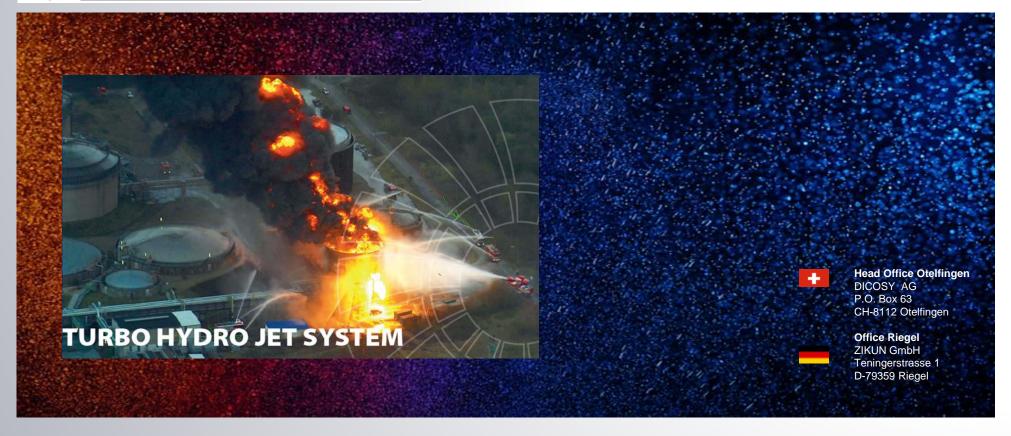

**Turbo-Extinguisher:** 

How to use the Turbo-Hydro-Jet-Technology as Add-On-Equipment



#### **BIG WIND**



Extinguishment of a gas well fire with the deployment of Vehicle Mounted Jet Engines Group E&P Drilling and Completion, MOL







#### From TANK to TRUCK











# **Turbo Hydro Jet System**

# zikun DICOSY

#### From TANK to TRUCK











#### From TRUCK to FIRETRUCK with water & foam











#### From TRUCK to FIRETRUCK with water & foam



















- √ independent
- √ easy to integrate
- √ easy to handle







- √ small
- ✓ modular
- ✓ universal to integrate











✓ Easy to handle via remote control and Joy-Stick













✓ Long distance operating spray jet







✓ high altitude operating spray jet







✓ high penetration operating spray jet