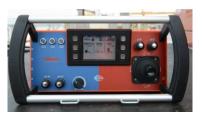

**Turbo-Extinguisher:** 

How to use the Turbo-Hydro-Jet-Technology as Add-On-Equipment



#### **BIG WIND**



Extinguishment of a gas well fire with the deployment of Vehicle Mounted Jet Engines Group E&P Drilling and Completion, MOL







#### From TANK to TRUCK











# **Turbo Hydro Jet System**

# zikun DICOSY

#### From TANK to TRUCK











#### From TRUCK to FIRETRUCK with water & foam











#### From TRUCK to FIRETRUCK with water & foam



















- √ independent
- √ easy to integrate
- √ easy to handle







- √ small
- ✓ modular
- ✓ universal to integrate











✓ Easy to handle via remote control and Joy-Stick













✓ Long distance operating spray jet







✓ high altitude operating spray jet







✓ high penetration operating spray jet









✓ Add-On-Equipment for multiple operating conditions



















✓ Add-On-Equipment for High Capacity Industrial Vehicles

















е













✓ Range of Application



spray-jet:

working from a safe distance

#### **Turbo Hydro Jet System**



### **New THJ-Generation**

### From TANK to Add-ON-Equipment for multiple operating conditions