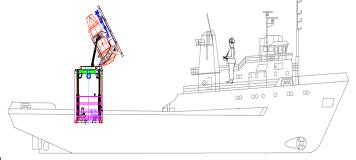

#### From TRUCK to FIRETRUCK with water & foam

- √ independent
- √ easy to integrate
- √ easy to handle

- √ small
- ✓ modular
- ✓ universal to integrate

✓ Easy to handle via remote control and Joy-Stick

✓ Long distance operating spray jet

✓ high altitude operating spray jet

✓ high penetration operating spray jet

✓ Add-On-Equipment for multiple operating conditions

✓ Add-On-Equipment for High Capacity Industrial Vehicles

е

✓ Range of Application