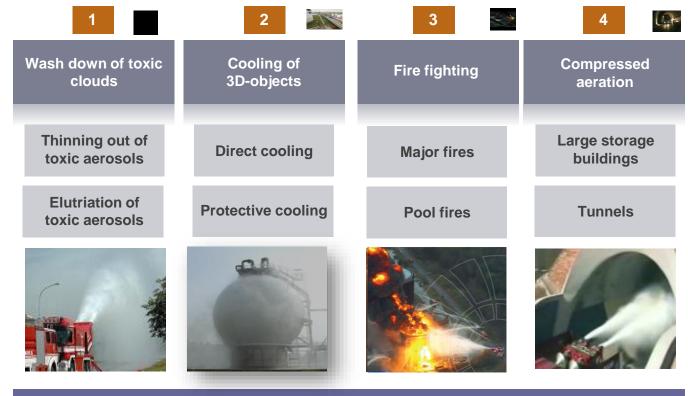

✓ high altitude operating spray jet

✓ high penetration operating spray jet

✓ Add-On-Equipment for multiple operating conditions

✓ Add-On-Equipment for High Capacity Industrial Vehicles

е

✓ Range of Application

spray-jet:

working from a safe distance