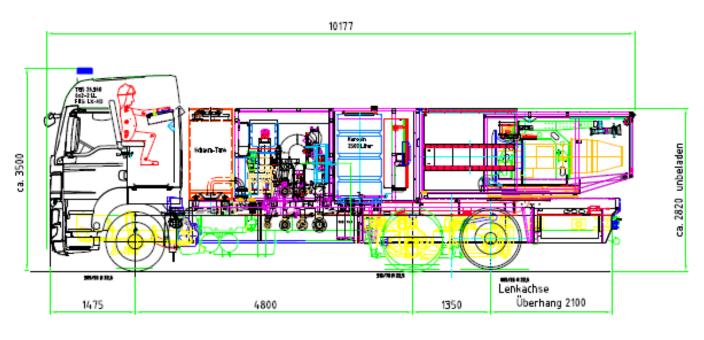

**Turbo-Extinguisher:** 

How to use the Turbo-Hydro-Jet-Technology as Add-On-Equipment



#### **BIG WIND**



Extinguishment of a gas well fire with the deployment of Vehicle Mounted Jet Engines Group E&P Drilling and Completion, MOL







#### From TANK to TRUCK











# **Turbo Hydro Jet System**

# zikun DICOSY

#### From TANK to TRUCK











#### From TRUCK to FIRETRUCK with water & foam











#### From TRUCK to FIRETRUCK with water & foam



















- √ independent
- √ easy to integrate
- √ easy to handle







- √ small
- ✓ modular
- ✓ universal to integrate











✓ Easy to handle via remote control and Joy-Stick













✓ Long distance operating spray jet







✓ high altitude operating spray jet







✓ high penetration operating spray jet









✓ Add-On-Equipment for multiple operating conditions



















✓ Add-On-Equipment for High Capacity Industrial Vehicles

















е













✓ Range of Application



spray-jet:

working from a safe distance

#### **Turbo Hydro Jet System**



### **New THJ-Generation**

### From TANK to Add-ON-Equipment for multiple operating conditions