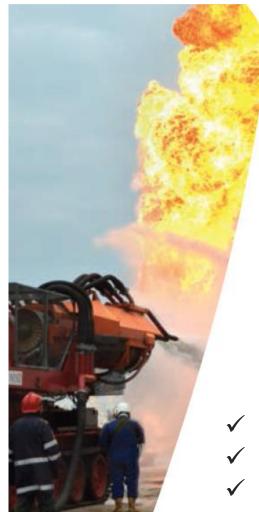

#### From TRUCK to FIRETRUCK with water & foam

#### From TRUCK to FIRETRUCK with water & foam

- √ independent
- √ easy to integrate
- √ easy to handle

- √ small
- ✓ modular
- ✓ universal to integrate

✓ Easy to handle via remote control and Joy-Stick

✓ Long distance operating spray jet

✓ high altitude operating spray jet

✓ high penetration operating spray jet

✓ Add-On-Equipment for multiple operating conditions

✓ Add-On-Equipment for High Capacity Industrial Vehicles

е

✓ Range of Application