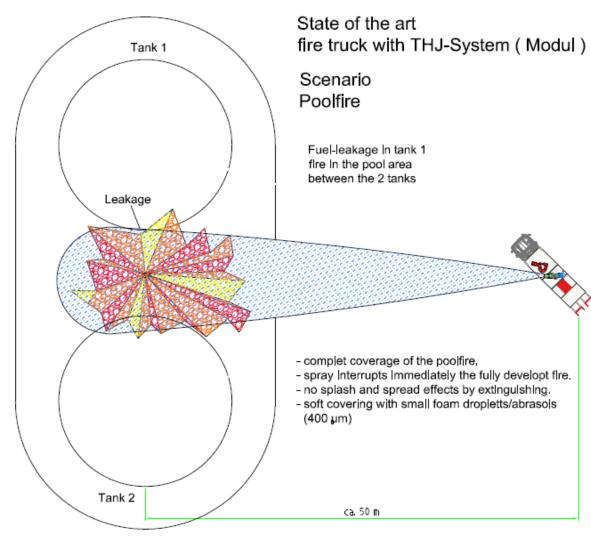

e deployment of Vehicle Mounted Jet Engines Group E&P Drilling and Completion, MOL







#### From TANK to TRUCK











# **Turbo Hydro Jet System**

# zikun DICOSY

#### From TANK to TRUCK











#### From TRUCK to FIRETRUCK with water & foam











#### From TRUCK to FIRETRUCK with water & foam



















- √ independent
- √ easy to integrate
- √ easy to handle







- √ small
- ✓ modular
- ✓ universal to integrate











✓ Easy to handle via remote control and Joy-Stick













✓ Long distance operating spray jet







✓ high altitude operating spray jet







✓ high penetration operating spray jet









✓ Add-On-Equipment for multiple operating conditions



















✓ Add-On-Equipment for High Capacity Industrial Vehicles

















е













✓ Range of Application



spray-jet:

working from a safe distance

#### **Turbo Hydro Jet System**



### **New THJ-Generation**

### From TANK to Add-ON-Equipment for multiple operating conditions