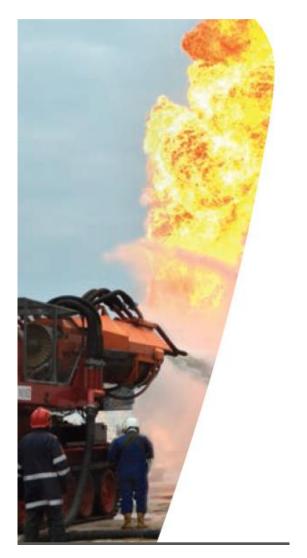

#### **BIG WIND**

Extinguishment of a gas well fire with the deployment of Vehicle Mounted Jet Engines Group E&P Drilling and Completion, MOL