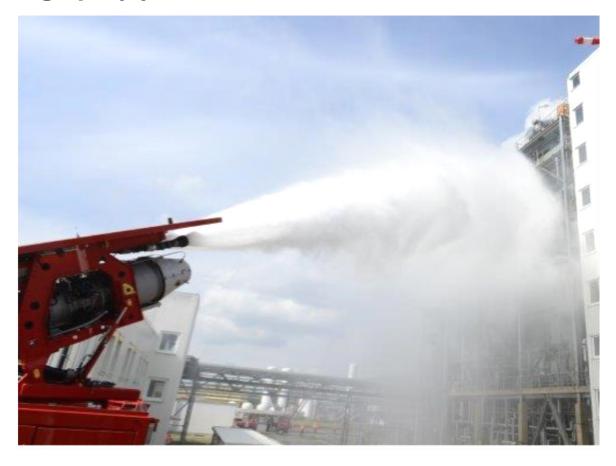

#### From TRUCK to FIRETRUCK with water & foam

#### From TRUCK to FIRETRUCK with water & foam

- √ independent
- √ easy to integrate
- √ easy to handle

- √ small
- ✓ modular
- ✓ universal to integrate

✓ Easy to handle via remote control and Joy-Stick

✓ Long distance operating spray jet

spray-jet:

working from a safe distance