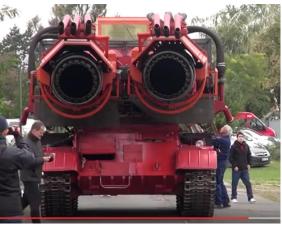

#### **BIG WIND**

Extinguishment of a gas well fire with the deployment of Vehicle Mounted Jet Engines Group E&P Drilling and Completion, MOL