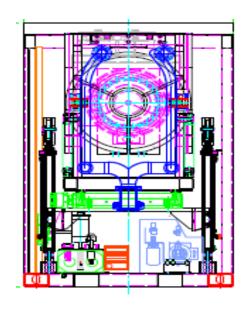

**Turbo-Extinguisher:** 

How to use the Turbo-Hydro-Jet-Technology as Add-On-Equipment



#### **BIG WIND**



Extinguishment of a gas well fire with the deployment of Vehicle Mounted Jet Engines Group E&P Drilling and Completion, MOL







#### From TANK to TRUCK











# **Turbo Hydro Jet System**

# zikun DICOSY

#### From TANK to TRUCK











#### From TRUCK to FIRETRUCK with water & foam











#### From TRUCK to FIRETRUCK with water & foam



















- √ independent
- √ easy to integrate
- √ easy to handle







- √ small
- ✓ modular
- ✓ universal to integrate











✓ Easy to handle via remote control and Joy-Stick













✓ Long distance operating spray jet







✓ high altitude operating spray jet







✓ high penetration operating spray jet









✓ Add-On-Equipment for multiple operating conditions



















✓ Add-On-Equipment for High Capacity Industrial Vehicles

















е













✓ Range of Application



spray-jet:

working from a safe distance

#### **Turbo Hydro Jet System**



### **New THJ-Generation**

### From TANK to Add-ON-Equipment for multiple operating conditions