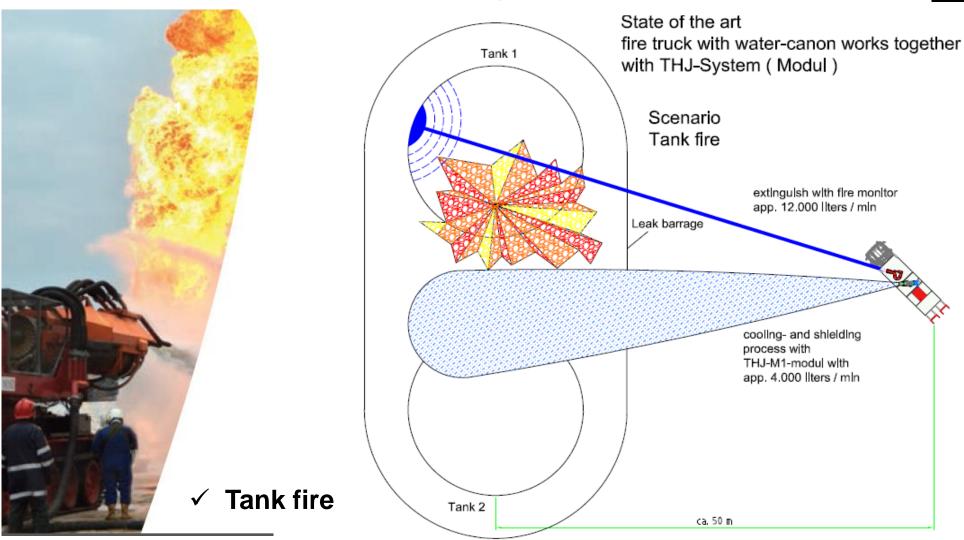

ire with the deployment of Vehicle Mounted Jet Engines Group E&P Drilling and Completion, MOL







#### From TANK to TRUCK











# **Turbo Hydro Jet System**

# zikun DICOSY

#### From TANK to TRUCK











#### From TRUCK to FIRETRUCK with water & foam











#### From TRUCK to FIRETRUCK with water & foam



















- √ independent
- √ easy to integrate
- √ easy to handle







- √ small
- ✓ modular
- ✓ universal to integrate











✓ Easy to handle via remote control and Joy-Stick













✓ Long distance operating spray jet







✓ high altitude operating spray jet







✓ high penetration operating spray jet









✓ Add-On-Equipment for multiple operating conditions



















✓ Add-On-Equipment for High Capacity Industrial Vehicles

















е













✓ Range of Application



spray-jet:

working from a safe distance

#### **Turbo Hydro Jet System**



### **New THJ-Generation**

### From TANK to Add-ON-Equipment for multiple operating conditions