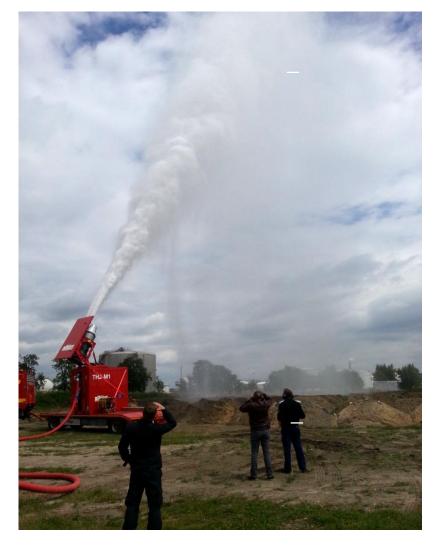

**Turbo-Extinguisher:** 

How to use the Turbo-Hydro-Jet-Technology as Add-On-Equipment



#### **BIG WIND**



Extinguishment of a gas well fire with the deployment of Vehicle Mounted Jet Engines Group E&P Drilling and Completion, MOL







#### From TANK to TRUCK











# **Turbo Hydro Jet System**

# zikun DICOSY

#### From TANK to TRUCK











#### From TRUCK to FIRETRUCK with water & foam











#### From TRUCK to FIRETRUCK with water & foam



















- √ independent
- √ easy to integrate
- √ easy to handle







- √ small
- ✓ modular
- ✓ universal to integrate











✓ Easy to handle via remote control and Joy-Stick













✓ Long distance operating spray jet







✓ high altitude operating spray jet







✓ high penetration operating spray jet









✓ Add-On-Equipment for multiple operating conditions



















✓ Add-On-Equipment for High Capacity Industrial Vehicles

















е













✓ Range of Application



spray-jet:

working from a safe distance

#### **Turbo Hydro Jet System**



### **New THJ-Generation**

### From TANK to Add-ON-Equipment for multiple operating conditions