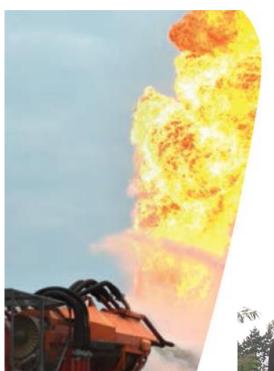

**Turbo-Extinguisher:** 

How to use the Turbo-Hydro-Jet-Technology as Add-On-Equipment



#### **BIG WIND**



Extinguishment of a gas well fire with the deployment of Vehicle Mounted Jet Engines Group E&P Drilling and Completion, MOL







#### From TANK to TRUCK











# **Turbo Hydro Jet System**

# zikun DICOSY

#### From TANK to TRUCK











#### From TRUCK to FIRETRUCK with water & foam











#### From TRUCK to FIRETRUCK with water & foam



















- √ independent
- √ easy to integrate
- √ easy to handle







- √ small
- ✓ modular
- ✓ universal to integrate











✓ Easy to handle via remote control and Joy-Stick













✓ Long distance operating spray jet







✓ high altitude operating spray jet







✓ high penetration operating spray jet









✓ Add-On-Equipment for multiple operating conditions



















✓ Add-On-Equipment for High Capaci