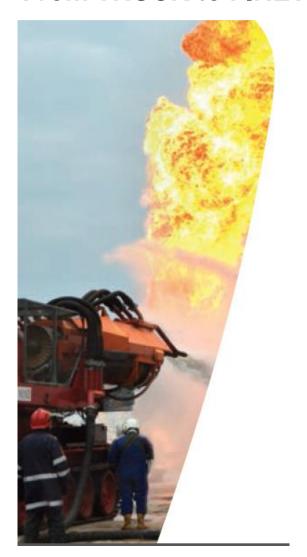

#### **BIG WIND**

Extinguishment of a gas well fire with the deployment of Vehicle Mounted Jet Engines Group E&P Drilling and Completion, MOL