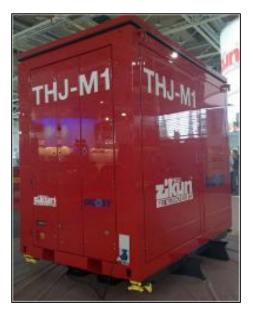

**Turbo-Extinguisher:** 

How to use the Turbo-Hydro-Jet-Technology as Add-On-Equipment



#### **BIG WIND**



Extinguishment of a gas well fire with the deployment of Vehicle Mounted Jet Engines Group E&P Drilling and Completion, MOL







#### From TANK to TRUCK











# **Turbo Hydro Jet System**

# zikun DICOSY

#### From TANK to TRUCK











#### From TRUCK to FIRETRUCK with water & foam











#### From TRUCK to FIRETRUCK with water & foam



















- √ independent
- √ easy to integrate
- √ easy to handle







- √ small
- ✓ modular
- ✓ universal to integrate











✓ Easy to handle via remote control and Joy-Stick













✓ Long distance operating spray jet







✓ high altitude operating spray jet







✓ high penetration operating spray jet









✓ Add-On-Equipment for multiple operating conditions



















✓ Add-On-Equipment for High Capacity Industrial Vehicles

















е













✓ Range of Application



spray-jet:

working from a safe distance

#### **Turbo Hydro Jet System**



### **New THJ-Generation**

### From TANK to Add-ON-Equipment for multiple operating conditions