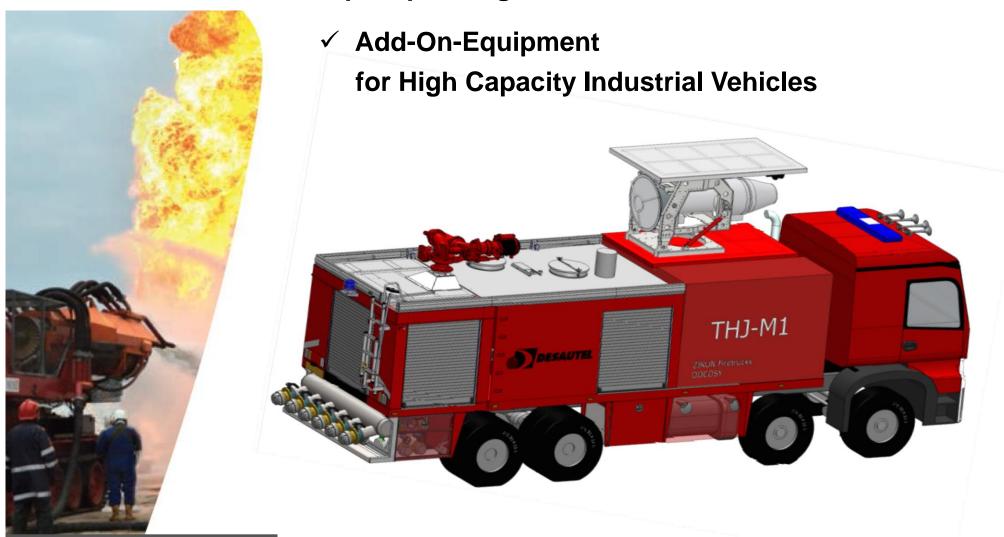

✓ high altitude operating spray jet

✓ high penetration operating spray jet

✓ Add-On-Equipment for multiple operating conditions

✓ Add-On-Equipment for High Capacity Industrial Vehicles

е

✓ Range of Application