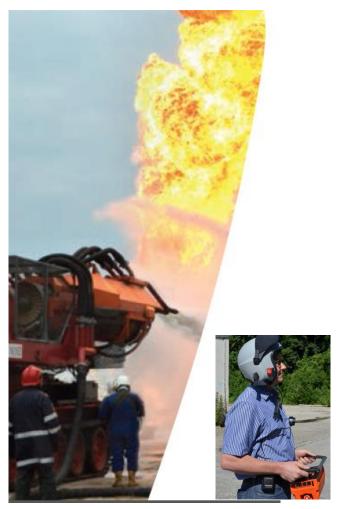

#### **BIG WIND**

Extinguishment of a gas well fire with the deployment of Vehicle Mounted Jet Engines Group E&P Drilling and Completion, MOL