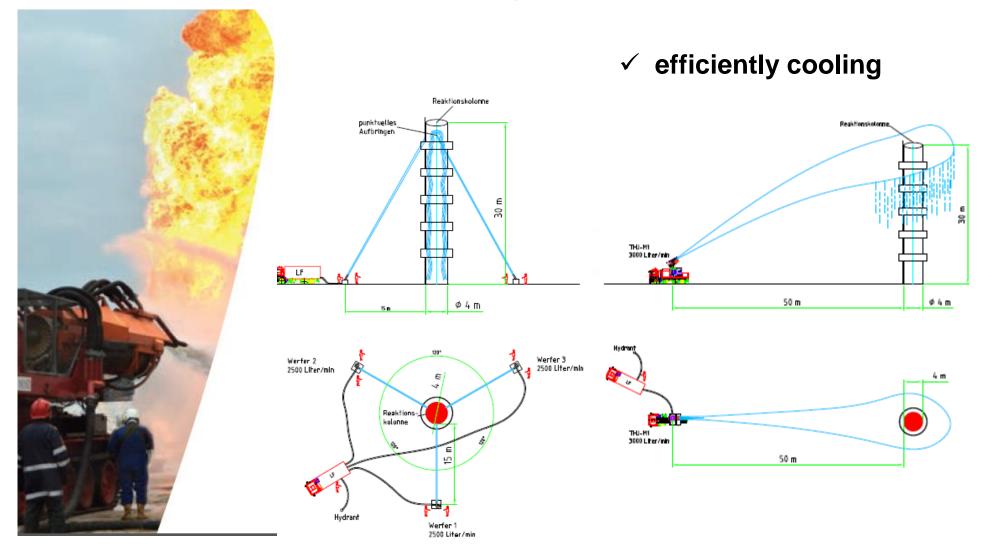

ployment of Vehicle Mounted Jet Engines Group E&P Drilling and Completion, MOL







#### From TANK to TRUCK











# **Turbo Hydro Jet System**

# zikun DICOSY

#### From TANK to TRUCK











#### From TRUCK to FIRETRUCK with water & foam











#### From TRUCK to FIRETRUCK with water & foam



















- √ independent
- √ easy to integrate
- √ easy to handle







- √ small
- ✓ modular
- ✓ universal to integrate











✓ Easy to handle via remote control and Joy-Stick













✓ Long distance operating spray jet







✓ high altitude operating spray jet







✓ high penetration operating spray jet









✓ Add-On-Equipment for multiple operating conditions



















✓ Add-On-Equipment for High Capacity Industrial Vehicles

















е













✓ Range of Application



spray-jet:

working from a safe distance

#### **Turbo Hydro Jet System**



### **New THJ-Generation**

### From TANK to Add-ON-Equipment for multiple operating conditions