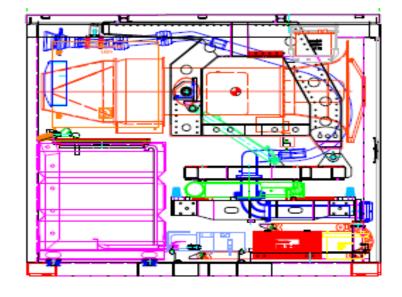

**Turbo-Extinguisher:** 

How to use the Turbo-Hydro-Jet-Technology as Add-On-Equipment



#### **BIG WIND**



Extinguishment of a gas well fire with the deployment of Vehicle Mounted Jet Engines Group E&P Drilling and Completion, MOL







#### From TANK to TRUCK











# **Turbo Hydro Jet System**

# zikun DICOSY

#### From TANK to TRUCK











#### From TRUCK to FIRETRUCK with water & foam











#### From TRUCK to FIRETRUCK with water & foam



















- √ independent
- √ easy to integrate
- √ easy to handle







- √ small
- ✓ modular
- ✓ universal to integrate











✓ Easy to handle via remote control and Joy-Stick













✓ Long distance operating spray jet







✓ high altitude operating spray jet







✓ high penetration operating spray jet









✓ Add-On-Equipment for multiple operating conditions



















✓ Add-On-Equipment for High Capacity Industrial Vehicles

















е













✓ Range of Application



spray-jet:

working from a safe distance

#### **Turbo Hydro Jet System**



### **New THJ-Generation**

### From TANK to Add-ON-Equipment for multiple operating conditions