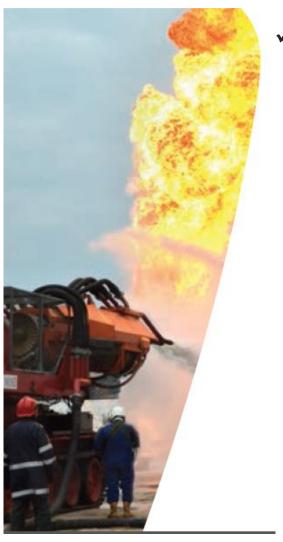

#### **BIG WIND**

Extinguishment of a gas well fire with the deployment of Vehicle Mounted Jet Engines Group E&P Drilling and Completion, MOL